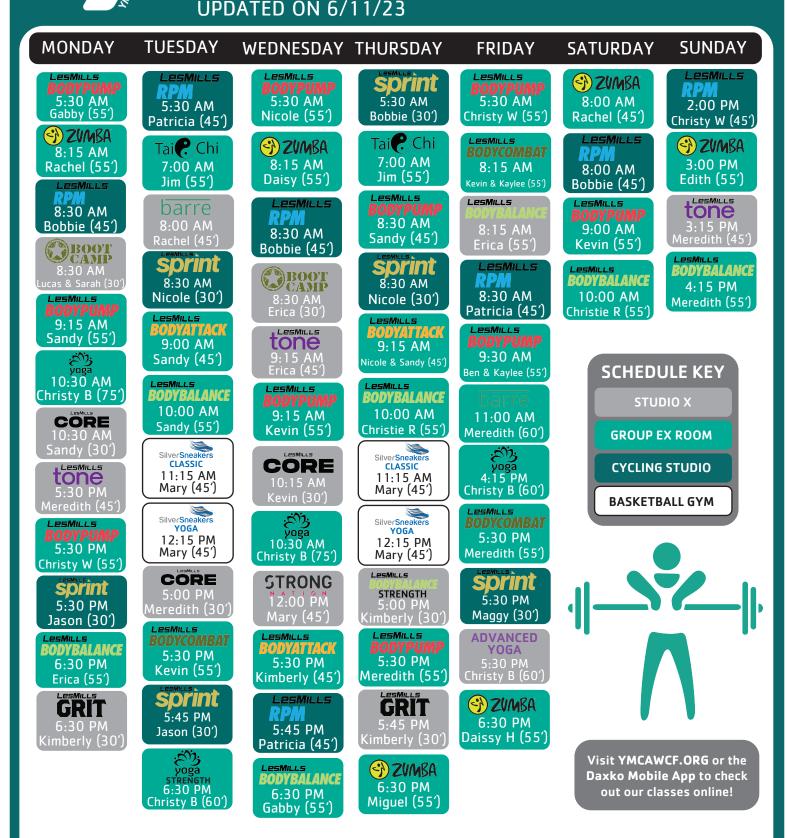

**GROUP EXERCISE** LAKELAND FAMILY YMCA

the

| CATEGORY                   | CLASS                     | DESCRIPTION                                                                                                                                                                                                                                                          |
|----------------------------|---------------------------|----------------------------------------------------------------------------------------------------------------------------------------------------------------------------------------------------------------------------------------------------------------------|
| STRENGTH                   | LESMILLS<br>BODYPUMP      | BodyPump is a barbell workout using light to moderate weights and high reps to get you lean and toned. Build strength and burn calories while getting fitter, faster.                                                                                                |
| STRENGTH                   |                           | LesMills Core is an intense workout for functional fitness. Its scientifically designed to build strength, stability, and endurance in the muscles that supports your core, including the abs, glutes and back.                                                      |
| STRENGTH<br>CARDIO         | BOOT                      | BootCamp is a mix of strength and cardio in a rotation of exercises that will hit all muscle groups with modifications for all fitness levels.                                                                                                                       |
| HIIT<br>STRENGTH<br>CARDIO |                           | Grit is a high intensity interval workout that switches between short bursts of intensity and recovery periods- the best way to increase fitness, tone muscles, lose fat and become more athletic.                                                                   |
| STRENGTH<br>CARDIO         | tone                      | LesMills Tone combines strength, cardio, and core exercises in one complete workout. It's a functional fitness mix that gives you the freedom to workout at your own intensity.                                                                                      |
| HIIT<br>CYCLE<br>CARDIO    | Sprint                    | LesMills Sprint is a high intensity interval training workout using a stationary<br>bike to achieve fast results. It's a short, intense style of training that pushes<br>your physical and mental limits.                                                            |
| CYCLE<br>CARDIO            | LesMills<br>RP//          | RPM is a cardio peak cycle workout that burns calories and improves cardio fitness. Find your rhythm in the music, set your own resistance level, and hit an endorphin high.                                                                                         |
| CARDIO                     | LESMILLS<br>BODYCOMBAT    | BodyCombat is mixed martial arts inspired workout that fuels cardio fitness<br>and defines and strengthens the body. Feel empowered as you build<br>phenomenal core strength.                                                                                        |
| CARDIO                     | LESMILLS<br>BODYATTACK    | BodyAttack is a high energy, athletic workout focused on cardio fitness,<br>muscle endurance and agility. It combines sports inspired training like<br>running, lunging and jumping with strength exercises.                                                         |
| CARDIO                     | SVMBA                     | Zumba is a high energy aerobics dance class inspired by latin beats that<br>includes both fat burning and muscle toning benefits in a very fun<br>atmosphere where you can sing along and enjoy the party!                                                           |
| CARDIO                     | STRONG<br>N A T I O N'    | Strong Nation is a high intensity training that combines body weight, muscle conditioning, cardio and plyometric training to music specifically designed to make you work hard and have fun!                                                                         |
| FLEXIBILITY<br>MIND/BODY   | LESMILLS<br>BODYBALANCE   | Body Balance is a yoga, tai chi, and pilates workout that helps build flexibility<br>and core strength while reducing stress and focusing your mind to create a<br>lasting sense of well-being.                                                                      |
| FLEXIBILITY<br>MIND/BODY   | yoga                      | Yoga emphasizes strength, balance, and flexibility. Stretch and strengthen your body using breathing techniques to achieve relaxation.                                                                                                                               |
| FLEXIBILITY<br>MIND/BODY   | barre                     | Barre is a hybrid workout combining ballet inspired moves with elements of pilates, dance, yoga and strength training using classic dance moves such as plies, alongside static stretches.                                                                           |
| FLEXIBILITY<br>MIND/BODY   | SilverSneakers<br>CLASSIC | Silver Sneakers Classic is a workout offering standing, low impact choreography,<br>alternated with standing upper body strength work. You will use hand weights, elastic<br>tubing with handles, a Silver Sneakers ball and a chair available for standing support. |
| FLEXIBILITY<br>MIND/BODY   | SilverSneakers<br>YOGA    | Silver Sneakers Yoga uses chair support so you can perform a variety of seated and standing postures designed to increase flexibility, balance and range of movement. Restorative breathing exercises and relaxation will promote stress reduction & clarity.        |
| FLEXIBILITY<br>MIND/BODY   | Tai                       | Tai Chi is a centuries old form of exercise from China. Regular practice of these slow, graceful movements can improve balance, reduce stress, and promote good health.                                                                                              |